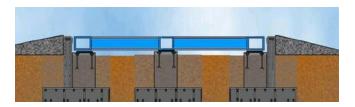

## 1. Pit Weighbridge:

This type of weighbridge is most suitable for places with limited space e.g. non-hilly areas where the construction of pit is not a costly affair. Since the platform is in level with the ground, vehicles can approach the weighbridge from any direction. Most public weighbridges prefer this design.

### **Benefits:**

- Less space consumption. (As it has no ramps)
- Level with pavement.
- Easy access to weighbridge.
- Easy access to weighbridge components.
- Rickshaws & Tractor Trolleys can also be weighed as platform is in flush with ground Level.
- No Ramp require for truck movement because it is installed in land surface level.