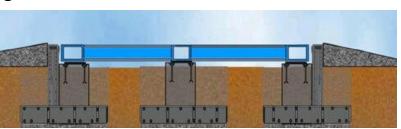

### 2. Pitless Weighbridge:

This type of weighbridge / Truck scale is most suitable where the excavation work for foundation is difficult or construction of pit is expensive. Since the structure is above ground level, vehicles can approach the weighbridge only from two directions where the ramps are provided. This type of weighbridge requires more space.

In Pitless Type Weighbridge RCC ramp work must be required at least 3 meters for both sides for

easy movement of vehicle.

### **Benefits:**

- Less Civil Expense.
- · Visibility of Weighbridge.
- Costly Pit construction is eliminated.
- Platform above ground level- No water logging during rainy season.
- Problem of pit maintenance is eliminated.
- Easy maintenance since all parts accessible above ground level.